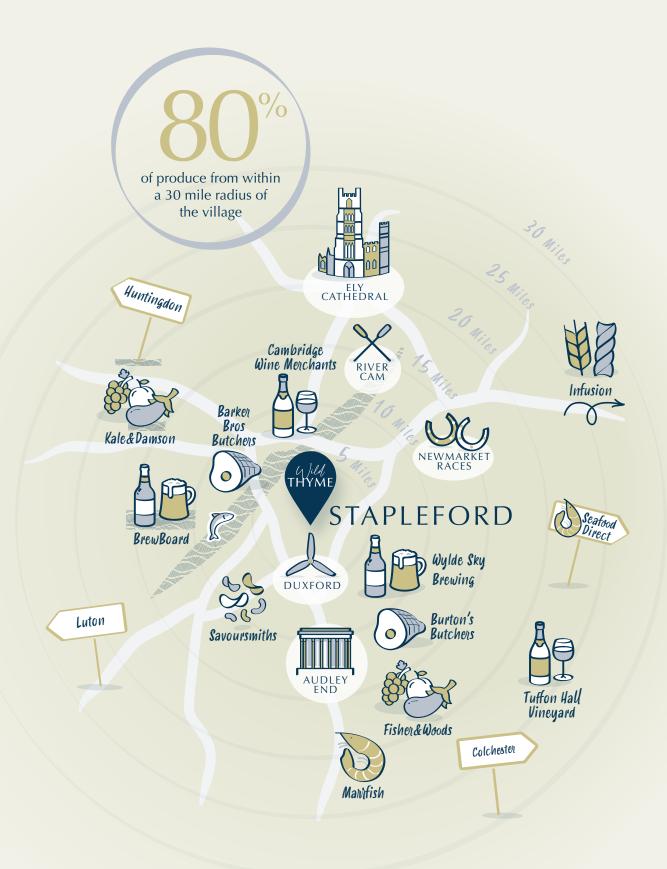

### Welcome to Wild Thyme at Strawberry Fields,

where every sip reflects a commitment to freshness, sustainability, and local craftsmanship.

Curated with care by us, this new drinks menu brings together expertly crafted cocktails, premium spirits, and refreshing non-alcoholic creations—all thoughtfully selected to highlight the finest locally sourced ingredients.

From garden-fresh herbs and seasonal fruits to ethically produced spirits and low-impact brewing techniques, each drink embodies our dedication to quality and sustainability. Whether you're savouring a classic or exploring something new, you can raise your glass knowing that every choice supports our environment and community.